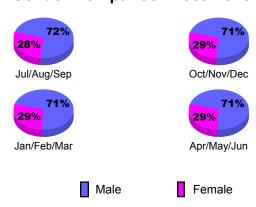

## Gender Comparison 2009-2010

Jan/Feb/Mar

Previous Year

Apr/May/Jun

Oct/Nov/Dec