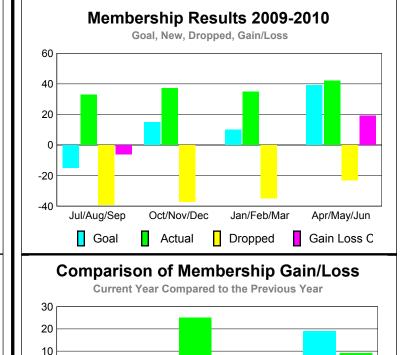

### YTD Status Quo Clubs 2009-2010

| <u> </u>    |                            |                              |                                  |                                 |                                 |
|-------------|----------------------------|------------------------------|----------------------------------|---------------------------------|---------------------------------|
|             | Membership Results         |                              |                                  |                                 | <u>Membership</u>               |
|             | 2009-2010                  |                              |                                  |                                 | 2008-2009                       |
| Month       | Net<br>Memb<br><u>Goal</u> | Actual<br>New<br><u>Memb</u> | Actual<br>Dropped<br><u>Memb</u> | Gain/<br>Loss of<br><u>Memb</u> | Gain/<br>Loss of<br><u>Memb</u> |
| Jul/Aug/Sep | -15                        | 33                           | -39                              | -6                              | -29                             |
| Oct/Nov/Dec | 15                         | 37                           | -37                              | 0                               | 25                              |
| Jan/Feb/Mar | 10                         | 35                           | -35                              | 0                               | -11                             |
| Apr/May/Jun | 39                         | 42                           | -23                              | 19                              | 9                               |
| Totals      | 10                         | 1/17                         | -13/                             | 13                              | -6                              |